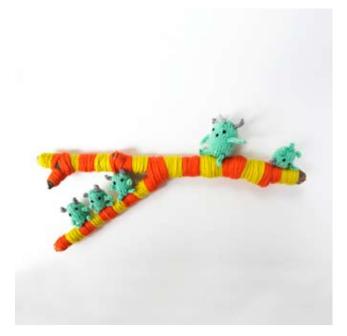

Anna Hrachovec "Berry Twiggins" AH01 13" x 5" x 3" Wood, Wool, Polyester \$95.00

Anna Hrachovec "Citrus Twiggins" AH02 9.5" x 4.5" x 1.5" Wood, Wool, Polyester \$75.00

#### EBRATING 5 YEARS OF PLUSHTASTICNESS

Anna Hrachovec "Rainbow Twiggins" AH03 14" x 5" x 4.5" Wood, Wool, Polyester \$95.00

Chibi Crafts Design "Ghostie Ninja" CC02 7" x 5" x 1" \$16.00

Chibi Crafts Design "Rameon Ninja" CC01 7" x 5" x 1" \$16.00