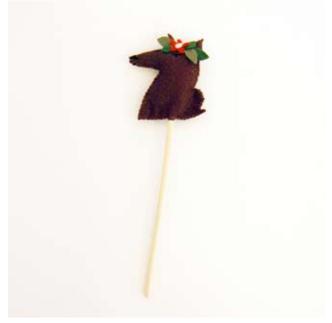

Corinne Dean "Sweet Wolf Stick Puppet" CD06 9" x 3" \$18.00

Corinne Dean "Patient Bear Stick Puppet" CD05 9" x 2.75" \$18.00

Corinne Dean "Mother Bear Stick Puppet" CD07 9" x 2.75" \$18.00

EBRATING 5 YEARS OF PLUSHTASTICNESS