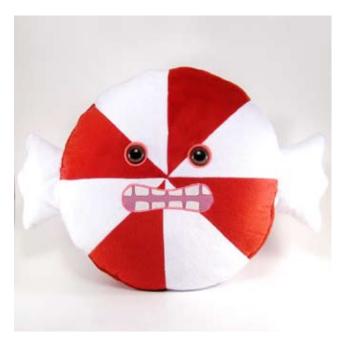

Ossu! Syugeibu

"Mote Balls / Friend Maker" (the puppet can be divided up by its head, head, torso and feet, for hacky sacking or juggling) OS05 7" x 7.5"

\$\$90.00

EBRATING 5 YEARS OF PLUSHTASTICNESS

Scrumptious Delight "Starlight Pillow Mint" SD01 22" x 15" \$75.00