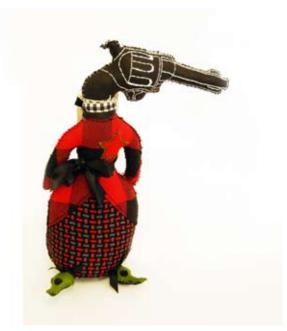

Sweet Cream "Bear Bag" SC05 7" x 6.5" x 5" \$85.00

Sweet Cream "Bear Bag" SC04 7" x 6.5" x 5" \$85.00

The Doll Farm "Butterfly Boy" DF01 13.5" x 8" x 3" \$100.00

EBRAING 5 YEARS OF PLUSHTASTICNESS

The Doll Farm "Gun Head Doll" DF02 17" x 12" x 5" \$180.00