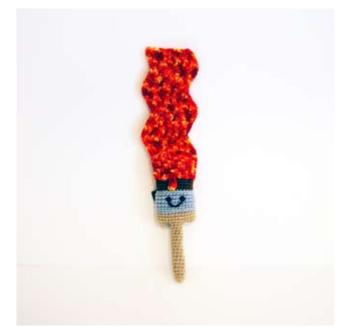

Them Dollz "Fyett" TD03 26" x 7" x 4" \$85.00

Them Dollz "Jett" TD04 24" x 7" x 4" \$85.00

Them Dollz "Odett" TD05 25" x 8" x 5" \$85.00

Yummy Pancake "Large Rainbow Paintbrush" YP01 16.5" long \$64.00

ELEBRATING 5 YEARS OF PLUSHTASTICNESS 👄 DECEMBER 1 - JANUARY 6