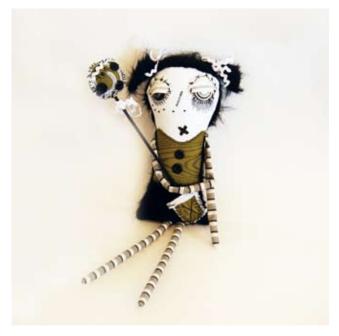

Anna Hrachovec "Berry Twiggins" AH01 13" x 5" x 3" Wood, Wool, Polyester \$95.00

Anna Hrachovec "Citrus Twiggins" AH02 9.5" x 4.5" x 1.5" Wood, Wool, Polyester \$75.00

#### EBRATING 5 YEARS OF PLUSHTASTICNESS

Anna Hrachovec "Rainbow Twiggins" AH03 14" x 5" x 4.5" Wood, Wool, Polyester \$95.00

Chibi Crafts Design "Ghostie Ninja" CC02 7" x 5" x 1" \$16.00

Chibi Crafts Design "Rameon Ninja" CC01 7" x 5" x 1" \$16.00