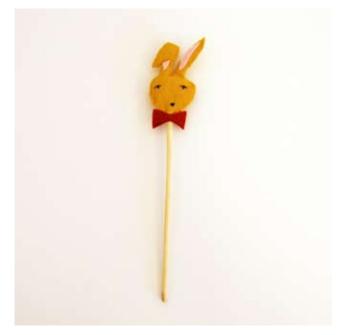

Corinne Dean
"Sly Fox Stick Puppet" CD02
9" x 3"
\$18.00

Corinne Dean "Wise Rabbit Stick Puppet" CD03 11" x 2" \$18.00

CELEBRATING 5 YEARS OF PLUSHTASTICNESS

Corinne Dean
"Little Deer Stick Puppet" CD04
10" x 2"
\$18.00