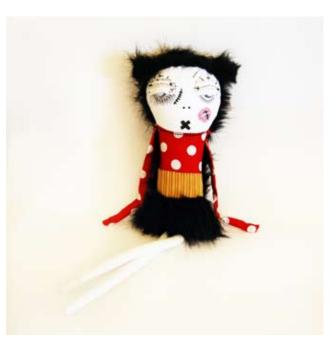

#### CELEBRATING 5 YEARS OF PLUSHTASTICNESS

LookWhatlCanDo "Thelma The Robin" DR08 12" x 5" x 2.5" \$40.00

Evengelione
"Audrey Doll" (green polka dot dress) EV01
12" tall
\$100.00

Elizabeth Doherty "Manny" ED01 5" tall when seated \$98.00

Evengelione
"Audrey Doll" (black dress) EV02
12" tall
\$100.00