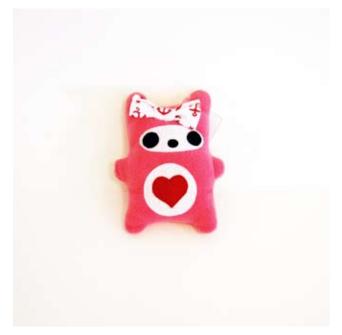

#### CELEBRATING 5 YEARS OF PLUSHTASTICNESS DECEMBER 1 - JANUARY 6

Anna Chambers "Pink Bear" AC01 12" x 10" x 3" Cotton, Felt & Fleece \$95.00

Anna Chambers "Blue Bear" ACO2 12" x 10" x 3" Cotton, Felt & Fleece \$95.00