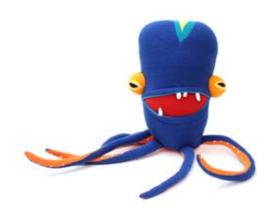

Hine Mizushima "Holiday Dress-Up Octopus" HM01 11.5" x 8.5" x 3" \$550.00

Hine Mizushima "Holiday Dress-Up Squid" HM02 11.5" x 8.5" x 3" \$550.00

CELEBRATING 5 YEARS OF PLUSHTASTICNESS

DECEMBER 1 - JANUARY 6