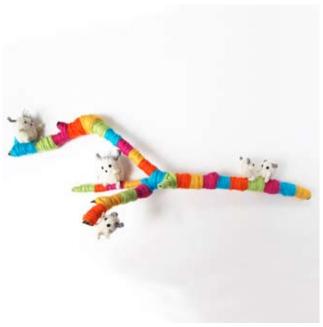

Anna Hrachovec "Berry Twiggins" AH01 13" x 5" x 3" Wood, Wool, Polyester \$95.00

Anna Hrachovec "Citrus Twiggins" AH02 9.5" x 4.5" x 1.5" Wood, Wool, Polyester \$75.00

#### EBRATING 5 YEARS OF PLUSHTASTICNESS

Anna Hrachovec "Rainbow Twiggins" AH03 14" x 5" x 4.5" Wood, Wool, Polyester \$95.00

Chibi Crafts Design "Ghostie Ninja" CC02 7" x 5" x 1" \$16.00

Chibi Crafts Design "Rameon Ninja" CC01 7" x 5" x 1" \$16.00