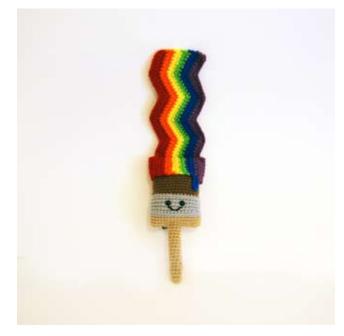

Them Dollz "Fyett" TD03 26" x 7" x 4" \$85.00

Them Dollz "Jett" TD04 24" x 7" x 4" \$85.00

Them Dollz "Odett" TD05 25" x 8" x 5" \$85.00

Yummy Pancake "Large Rainbow Paintbrush" YP01 16.5" long \$64.00

ELEBRATING 5 YEARS OF PLUSHTASTICNESS 👄 DECEMBER 1 - JANUARY 6