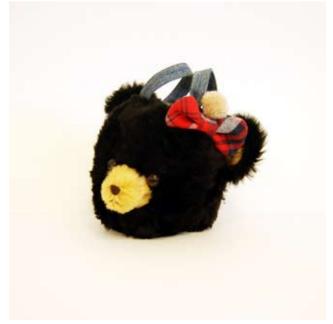

Sweet Cream "Bear Bag" SC05 7" x 6.5" x 5" \$85.00

Sweet Cream "Bear Bag" SC04 7" x 6.5" x 5" \$85.00

The Doll Farm "Butterfly Boy" DF01 13.5" x 8" x 3" \$100.00

EBRAING 5 YEARS OF PLUSHTASTICNESS

The Doll Farm "Gun Head Doll" DF02 17" x 12" x 5" \$180.00