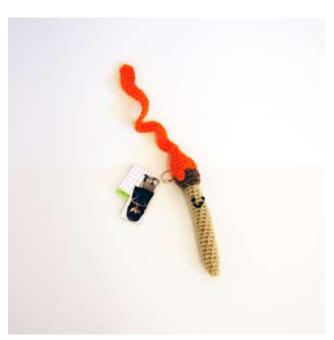

Yummy Pancake "Orange Paint Brush" YP02 16" long \$20.00

Yummy Pancake "Green Paintbrush" YP03 17" long \$48.00

Yummy Pancake "Pink Paintbrush" YP03 17" long \$42.00

Yummy Pancake "Fire Paintbrush" YP04 14" long \$52.00