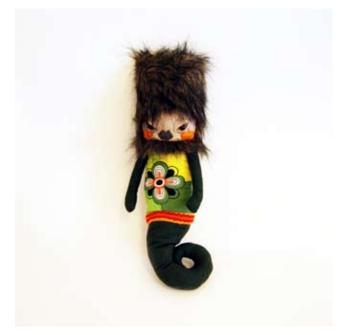

Marathon 1981 "Large Jelly" KG02 5" tall head \$56.00

Marathon 1981 "Furmaid" KG04 14" tall \$76.00

Marathon 1981 "Lady Sea Horse" KG03 16" tall \$76.00

Marathon 1981 "Mojave The Pocket Sloth" KG05 3" tall \$40.00