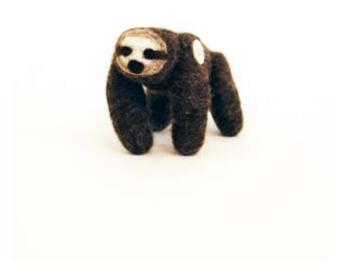

Marathon 1981 "Large Jelly" KG02 5" tall head \$56.00

Marathon 1981 "Furmaid" KG04 14" tall \$76.00

Marathon 1981 "Lady Sea Horse" KG03 16" tall \$76.00

Marathon 1981 "Mojave The Pocket Sloth" KG05 3" tall \$40.00