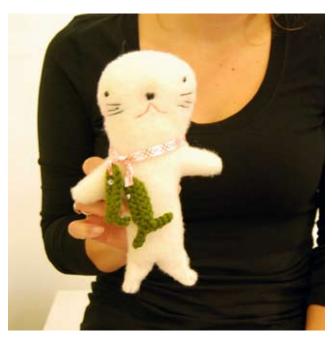

Mimi Kirchner "Huggable Fish" MK02 26" long \$75.00

EBRATING 5 YEARS OF PLUSHTASTICNESS

Mimi Kirchner "Santa on Vacation" MK03 23" tall \$250.00

Mimi Kirchner "Mr. Fox" MK05 15" tall \$150.00

Mimi Kirchner "Mrs. Fox" MK04 15" tall \$150.00