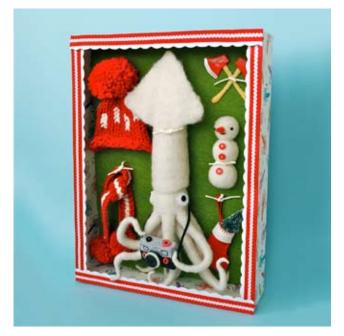

Hine Mizushima "Holiday Dress-Up Octopus" HM01 11.5" x 8.5" x 3" \$550.00

Hine Mizushima "Holiday Dress-Up Squid" HM02 11.5" x 8.5" x 3" \$550.00

CELEBRATING 5 YEARS OF PLUSHTASTICNESS

DECEMBER 1 - JANUARY 6