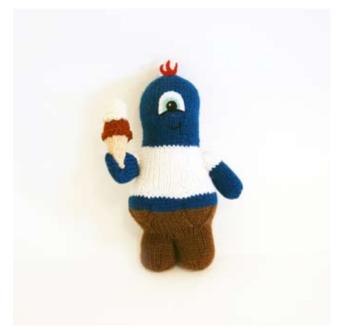

#### ABLE & HUGAB

BRATING 5 YEARS OF PLUSHTASTICNESS

Karamba! "Hoodie Beast #1" KA01 8" tall \$80.00

Karamba! "Hoodie Beast #3" KA03 10" tall \$80.00

Karamba! "Hoodie Beast #2" KA02 8.5" tall \$80.00

Karamba! "Hoodie Beast #4" KA04 8.5" tall \$80.00