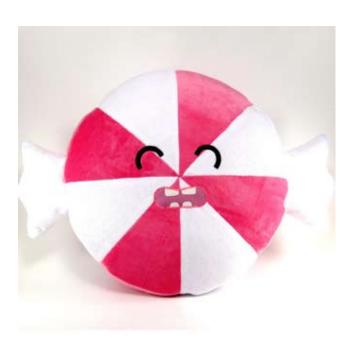

Ossu! Syugeibu

"Mote Balls / Friend Maker" (the puppet can be divided up by its head, head, torso and feet, for hacky sacking or juggling) OS05 7" x 7.5"

\$\$90.00

EBRATING 5 YEARS OF PLUSHTASTICNESS

Scrumptious Delight "Starlight Pillow Mint" SD01 22" x 15" \$75.00