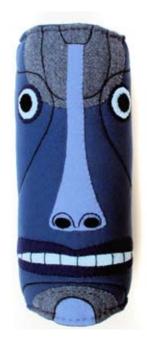

### ABLE & HUGAB

CELEBRATING 5 YEARS OF PLUSHTASTICNESS

Melissa Sung "Aja" MS07 7.5" x 8.5" x 10.5" \$180.00

Mimi Kirchner "Blue Tiki" MK01 18" x 8" \$200.00

Melissa Sung "Loren" MS08 9.5" x 10" x 11.5" \$160.00