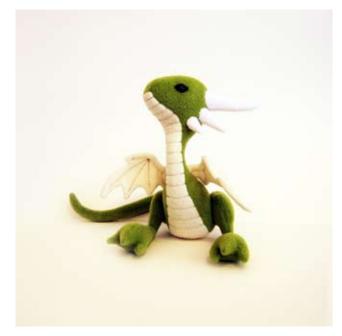

Mimi Kirchner "Huggable Fish" MK02 26" long \$75.00

EBRATING 5 YEARS OF PLUSHTASTICNESS

Mimi Kirchner "Santa on Vacation" MK03 23" tall \$250.00

Mimi Kirchner "Mr. Fox" MK05 15" tall \$150.00

Mimi Kirchner "Mrs. Fox" MK04 15" tall \$150.00