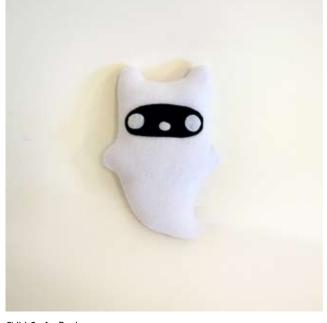

#### EBRATING 5 YEARS OF PLUSHTASTICNESS

Anna Hrachovec "Rainbow Twiggins" AH03 14" x 5" x 4.5" Wood, Wool, Polyester \$95.00

Chibi Crafts Design "Ghostie Ninja" CC02 7" x 5" x 1" \$16.00

Chibi Crafts Design "Rameon Ninja" CC01 7" x 5" x 1" \$16.00