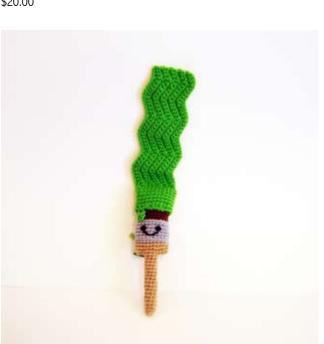

Yummy Pancake "Orange Paint Brush" YP02 16" long \$20.00

Yummy Pancake "Green Paintbrush" YP03 17" long \$48.00

Yummy Pancake "Pink Paintbrush" YP03 17" long \$42.00

Yummy Pancake "Fire Paintbrush" YP04 14" long \$52.00