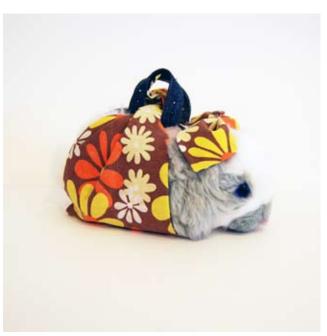

Croshame
"Jumbo Wolfy Baby" SM05
12" x 10"
\$80.00

Sweet Cream "Rabbit Pen Case" SC02 15" x 4" x 3" \$75.00

CELEBRATING 5 YEARS OF PLUSHTASTICNESS DECEMBER 1 - JANUARY 6

Sweet Cream "Rabbit Bag" SC03 10" x 6" x 5" \$100.00

Sweet Cream "Bear Bag" SC05 7" x 6.5" x 5" \$85.00

Sweet Cream "Bear Bag" SC04 7" x 6.5" x 5" \$85.00

The Doll Farm "Butterfly Boy" DF01 13.5" x 8" x 3" \$100.00

EBRAING 5 YEARS OF PLUSHTASTICNESS

The Doll Farm "Gun Head Doll" DF02 17" x 12" x 5" \$180.00