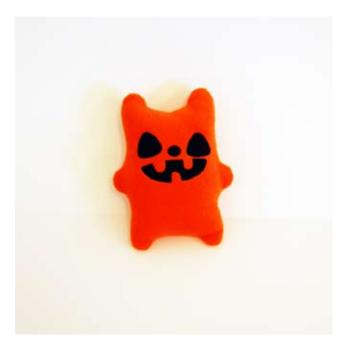

#### EBRATING 5 YEARS OF PLUSHTASTICNESS

Anna Hrachovec "Rainbow Twiggins" AH03 14" x 5" x 4.5" Wood, Wool, Polyester \$95.00

Chibi Crafts Design "Ghostie Ninja" CC02 7" x 5" x 1" \$16.00

Chibi Crafts Design "Rameon Ninja" CC01 7" x 5" x 1" \$16.00