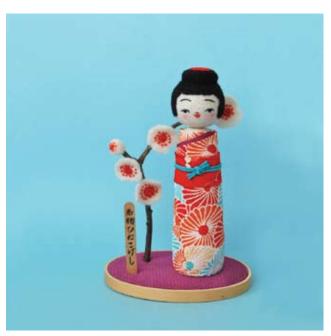

Hine Mizushima "Kokeshi Doll (Okappa-Chan)" HM03 6.3" x 3.3" \$90.00

CELEBRATING 5 YEARS OF PLUSHTASTICNESS

Hine Mizushima "Kokeshi Doll (Odango-Chan)" HM04 7.7" x 5.3" x 4.2' \$160.00

Hine Mizushima "Kokeshi Doll (Ohana-Chan)" HM05 6.3" x 3.3" \$90.00