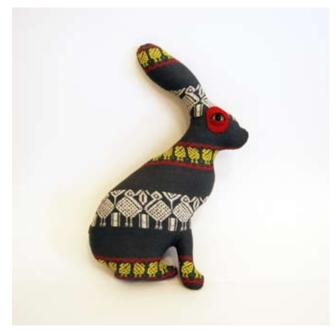

Them Dollz "Ginger and Her Bread Boy" TD01 26" x 7" x 5" \$90.00

The Doll Farm "Rabbit Earth Doll" DF03 18" x 12" x 4.5" \$160.00

Them Dollz "Lolli Lady + Miss Angie" TD02 26" x 7" x 4" \$100.00

CELEBRATING 5 YEARS OF PLUSHTASTICNESS DECEMBER 1 - JANUARY 6