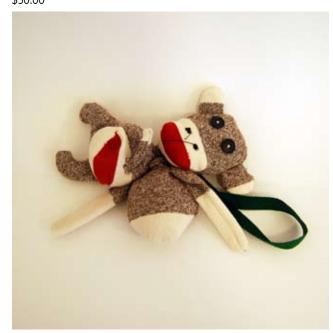

" MK02 26" long \$75.00

EBRATING 5 YEARS OF PLUSHTASTICNESS





Mimi Kirchner "Santa on Vacation" MK03 23" tall \$250.00



Mimi Kirchner "Mr. Fox" MK05 15" tall \$150.00



Mimi Kirchner "Mrs. Fox" MK04 15" tall \$150.00



Ossu! Syugeibu "Sock Monkey Robogurumi" OS01 9.5" x 8.5" \$120.00

#### CELEBRATING 5 YEARS OF PLUSHTASTICNESS



DECEMBER 1 - JANUARY 6



Ossu! Syugeibu

"Breathe Doll" (change the expression of your doll by putting air in or letting air out) 0002

23" x 3"

\$100.00



Ossu! Syugeibu

"Hotei / Dancing Head" (by pulling the rope attached to the bottom of the toy, the head moves) OS03

9.5" x 3.5"

\$80.00



Ossu! Syugeibu

"BBQ $\sim$ YO!" (his will help you hold your beer with this, while your hands are busy holding paper plate and fork) OS04 9.75" x 3" \$50.00



Ossu! Syugeibu

"Mote Balls / Friend Maker" (the puppet can be divided up by its head, head, torso and feet, for hacky sacking or juggling) OS05 7" x 7.5"

\$\$90.00

EBRATING 5 YEARS OF PLUSHTASTICNESS





Scrumptious Delight "Starlight Pillow Mint" SD01 22" x 15" \$75.00



Scrumptious Delight "Starlight Pillow Mint" SD02 22" x 15" \$75.00



Scrumptious Delight "Bag of Licorice" SD03 10" x 7" \$50.00



Scrumptious Delight "Spray Paint" SD04 30" x 10" x 10" \$180.00

### ABLE & HUGAB

EBRAING 5 YEARS OF PLUSHTASTICNESS





Scrumptious Delight "Candy Cane and Mint Chocolate Chip Cone" SD05 12" x 5" \$50.00



Croshame "Crocheted Friends Forever: Tilly" SM01 15" x 7" \$100.00



Croshame "Crocheted Friends Forever: Bree" SM02 15" x 7" \$100.00



Croshame "Rugbee the Pugbee" SM03 17"