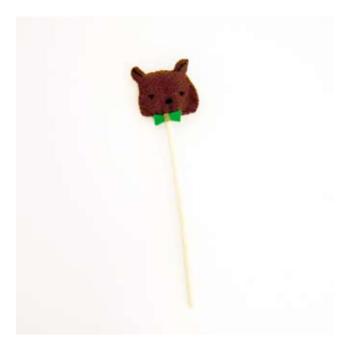

Anna Hrachovec "Berry Twiggins" AH01 13" x 5" x 3" Wood, Wool, Polyester \$95.00

Anna Hrachovec "Citrus Twiggins" AH02 9.5" x 4.5" x 1.5" Wood, Wool, Polyester \$75.00