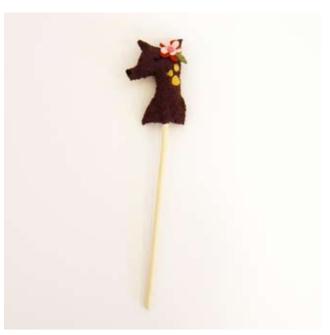

Corinne Dean "Sweet Wolf Stick Puppet" CD06 9" x 3" \$18.00

Corinne Dean "Patient Bear Stick Puppet" CD05 9" x 2.75" \$18.00

Corinne Dean "Mother Bear Stick Puppet" CD07 9" x 2.75" \$18.00

EBRATING 5 YEARS OF PLUSHTASTICNESS