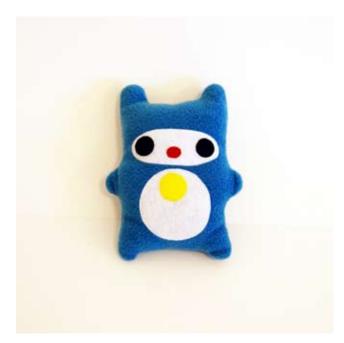

#### EBRATING 5 YEARS OF PLUSHTASTICNESS

Anna Hrachovec "Rainbow Twiggins" AH03 14" x 5" x 4.5" Wood, Wool, Polyester \$95.00

Chibi Crafts Design "Ghostie Ninja" CC02 7" x 5" x 1" \$16.00

Chibi Crafts Design "Rameon Ninja" CC01 7" x 5" x 1" \$16.00

Chibi Crafts Design "Mysterio Ninja" CC03 7" x 5" x 1" \$16.00

#### CELEBRATING 5 YEARS OF PLUSHTASTICNESS DECEMBER 1 - JANUARY 6

Chibi Crafts Design "Link Ninja" CC04 7" x 5" x 1" \$16.00

7" x 5" x 1" \$16.00

Chibi Crafts Design "Halloween Ninja" CC06 7" x 5" x 1" \$16.00

Chibi Crafts Design "Loli Ninja" CC07 7" x 5" x 1" \$16.00

CELEBRATING 5 YEARS OF PLUSHTASTICNESS

Chibi Crafts Design "Wild Ninja" CC08 7" x 5" x 1" \$16.00

Corinne Dean "Sly Fox Stick Puppet" CD01 9" x 2.75" \$18.00