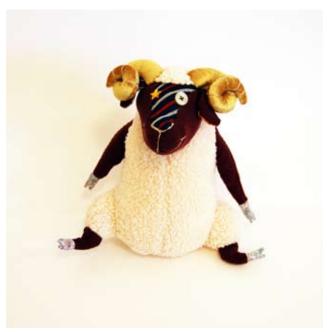

CELEBRATING 5 YEARS OF PLUSHTASTICNESS

Yuriko Sera "Sitting Piggy" YS01 10" tall \$100.00

Yuriko Sera "Sitting Cow" YS02 10" tall \$100.00

Yuriko Sera "Sitting Sheep" YS03 10" tall \$100.00

Yuriko Sera "Piggy Scarf" YS04 40" long \$160.00