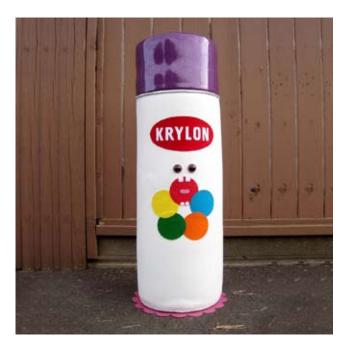

Scrumptious Delight "Starlight Pillow Mint" SD02 22" x 15" \$75.00

Scrumptious Delight "Bag of Licorice" SD03 10" x 7" \$50.00

Scrumptious Delight "Spray Paint" SD04 30" x 10" x 10" \$180.00