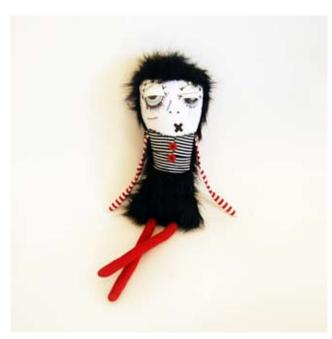

#### CELEBRATING 5 YEARS OF PLUSHTASTICNESS

LookWhatlCanDo "Thelma The Robin" DR08 12" x 5" x 2.5" \$40.00

Evengelione
"Audrey Doll" (green polka dot dress) EV01
12" tall
\$100.00

Elizabeth Doherty "Manny" ED01 5" tall when seated \$98.00

Evengelione
"Audrey Doll" (black dress) EV02
12" tall
\$100.00