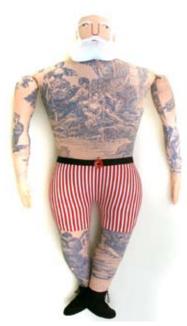

Mimi Kirchner "Huggable Fish" MK02 26" long \$75.00

EBRATING 5 YEARS OF PLUSHTASTICNESS

Mimi Kirchner "Santa on Vacation" MK03 23" tall \$250.00

Mimi Kirchner "Mr. Fox" MK05 15" tall \$150.00

Mimi Kirchner "Mrs. Fox" MK04 15" tall \$150.00