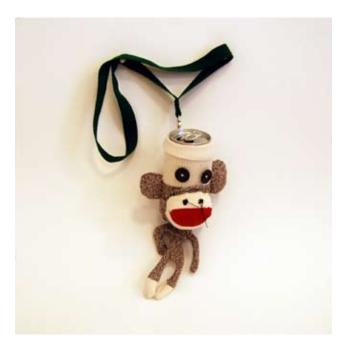

Ossu! Syugeibu

"Mote Balls / Friend Maker" (the puppet can be divided up by its head, head, torso and feet, for hacky sacking or juggling) OS05 7" x 7.5"

\$\$90.00

EBRATING 5 YEARS OF PLUSHTASTICNESS

Scrumptious Delight "Starlight Pillow Mint" SD01 22" x 15" \$75.00