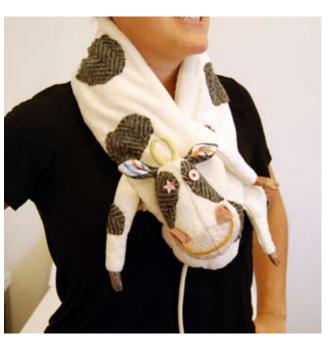

CELEBRATING 5 YEARS OF PLUSHTASTICNESS

Yuriko Sera "Sitting Piggy" YS01 10" tall \$100.00

Yuriko Sera "Sitting Cow" YS02 10" tall \$100.00

Yuriko Sera "Sitting Sheep" YS03 10" tall \$100.00

Yuriko Sera "Piggy Scarf" YS04 40" long \$160.00