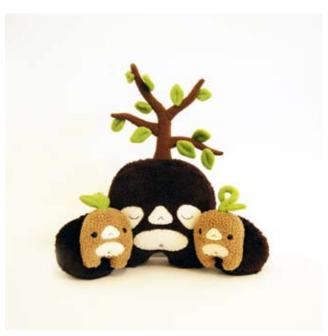

CELEBRATING 5 YEARS OF PLUSHTASTICNESS

Melissa Sung "Tree Top Family" MS03 14" x 15.5" x 4.5" \$200.00

Melissa Sung
"Remy" MS04
12" x 15.5" x 4" (not including height of fabric)
\$90.00

Melissa Sung "Blue Tiger Sharkling" MS05 5.25" x 10" x 7.25" \$70.00