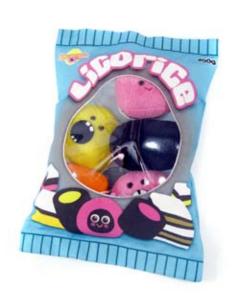

Scrumptious Delight "Starlight Pillow Mint" SD02 22" x 15" \$75.00

Scrumptious Delight "Bag of Licorice" SD03 10" x 7" \$50.00

Scrumptious Delight "Spray Paint" SD04 30" x 10" x 10" \$180.00