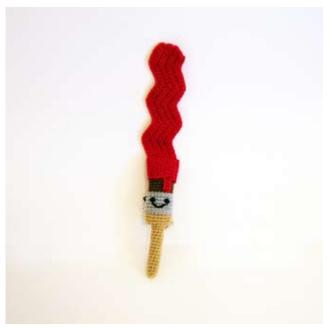

Yummy Pancake "Orange Paint Brush" YP02 16" long \$20.00

Yummy Pancake "Green Paintbrush" YP03 17" long \$48.00

Yummy Pancake "Pink Paintbrush" YP03 17" long \$42.00

Yummy Pancake "Fire Paintbrush" YP04 14" long \$52.00