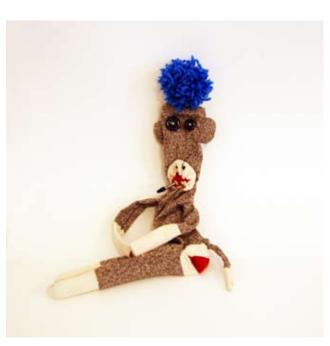

"Hotei / Dancing Head" (by pulling the rope attached to the bottom of the toy, the head moves) OS03

9.5" x 3.5"

\$80.00

Ossu! Syugeibu

"BBQ $\sim$ YO!" (his will help you hold your beer with this, while your hands are busy holding paper plate and fork) OS04 9.75" x 3" \$50.00