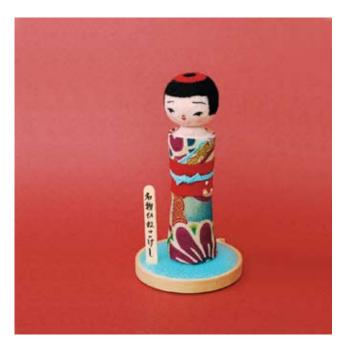

Hine Mizushima "Kokeshi Doll (Okappa-Chan)" HM03 6.3" x 3.3" \$90.00

CELEBRATING 5 YEARS OF PLUSHTASTICNESS

Hine Mizushima "Kokeshi Doll (Odango-Chan)" HM04 7.7" x 5.3" x 4.2' \$160.00

Hine Mizushima "Kokeshi Doll (Ohana-Chan)" HM05 6.3" x 3.3" \$90.00