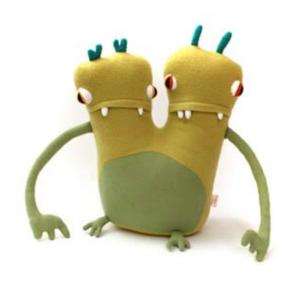

Cotton Monster "Orangious Huggy Monster" CM01 17" x 8" x 5" \$85.00

Cotton Monster "Salumi Big Squidy" CM03 24" x 10" x 6" \$79.00

Cotton Monster "Gerald and Petey Twinage" CM02 15" x 10" x 7" \$78.00

Cotton Monster "Marci Medium Squidy" CM04 14" x 8" x 4" \$58.00