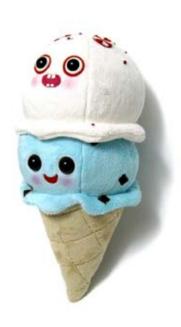

### ABLE & HUGAB

EBRAING 5 YEARS OF PLUSHTASTICNESS

Scrumptious Delight "Candy Cane and Mint Chocolate Chip Cone" SD05 12" x 5" \$50.00

Croshame "Crocheted Friends Forever: Tilly" SM01 15" x 7" \$100.00

Croshame "Crocheted Friends Forever: Bree" SM02 15" x 7" \$100.00