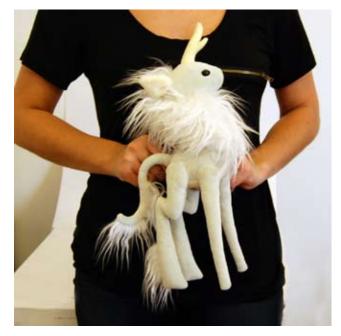

Anna Hrachovec "Berry Twiggins" AH01 13" x 5" x 3" Wood, Wool, Polyester \$95.00

Anna Hrachovec "Citrus Twiggins" AH02 9.5" x 4.5" x 1.5" Wood, Wool, Polyester \$75.00

#### EBRATING 5 YEARS OF PLUSHTASTICNESS

Anna Hrachovec "Rainbow Twiggins" AH03 14" x 5" x 4.5" Wood, Wool, Polyester \$95.00

Chibi Crafts Design "Ghostie Ninja" CC02 7" x 5" x 1" \$16.00

Chibi Crafts Design "Rameon Ninja" CC01 7" x 5" x 1" \$16.00