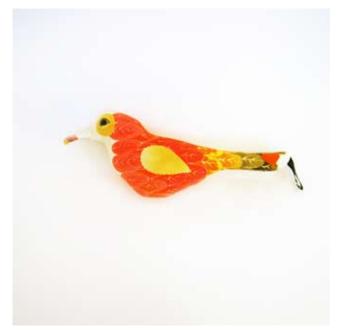

LookWhatlCanDo "Petunia The Jack Robbin" DR06 12' x 8" x 3" \$45.00

LookWhatlCanDo "Lenny The Robin" DR07 12" x 5" x 2.5" \$40.00