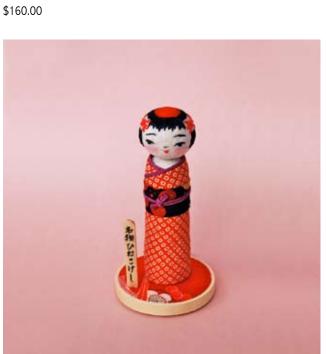

Hine Mizushima "Kokeshi Doll (Okappa-Chan)" HM03 6.3" x 3.3" \$90.00

CELEBRATING 5 YEARS OF PLUSHTASTICNESS

Hine Mizushima "Kokeshi Doll (Odango-Chan)" HM04 7.7" x 5.3" x 4.2' \$160.00

Hine Mizushima "Kokeshi Doll (Ohana-Chan)" HM05 6.3" x 3.3" \$90.00