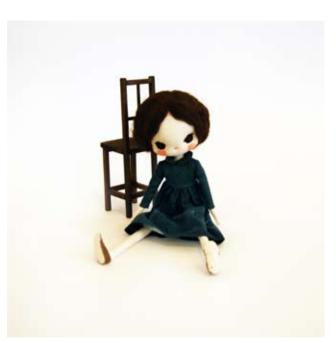

#### CELEBRATING 5 YEARS OF PLUSHTASTICNESS

LookWhatlCanDo "Thelma The Robin" DR08 12" x 5" x 2.5" \$40.00

Evengelione
"Audrey Doll" (green polka dot dress) EV01
12" tall
\$100.00

Elizabeth Doherty "Manny" ED01 5" tall when seated \$98.00

Evengelione
"Audrey Doll" (black dress) EV02
12" tall
\$100.00