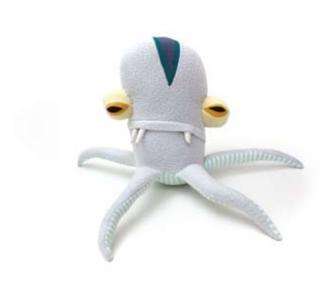

Hine Mizushima "Holiday Dress-Up Octopus" HM01 11.5" x 8.5" x 3" \$550.00

Hine Mizushima "Holiday Dress-Up Squid" HM02 11.5" x 8.5" x 3" \$550.00

CELEBRATING 5 YEARS OF PLUSHTASTICNESS

DECEMBER 1 - JANUARY 6