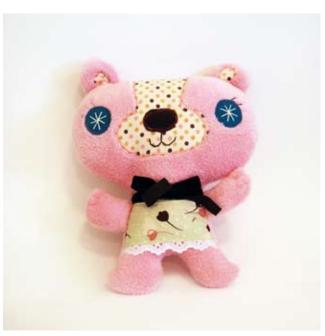

#### CELEBRATING 5 YEARS OF PLUSHTASTICNESS DECEMBER 1 - JANUARY 6

Anna Chambers "Pink Bear" AC01 12" x 10" x 3" Cotton, Felt & Fleece \$95.00

Anna Chambers "Blue Bear" ACO2 12" x 10" x 3" Cotton, Felt & Fleece \$95.00