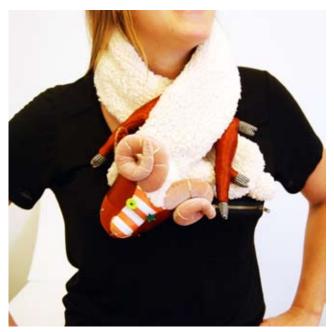

CELEBRATING 5 YEARS OF PLUSHTASTICNESS

Yuriko Sera "Cow Scarf" YS05 40" long \$160.00

Yuriko Sera "Sheep Scarf" YS06 40" long \$160.00