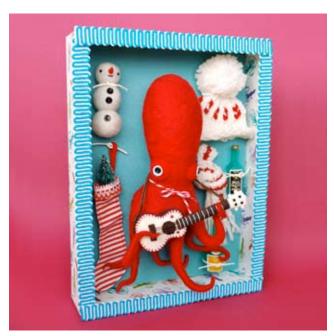

Hine Mizushima "Holiday Dress-Up Octopus" HM01 11.5" x 8.5" x 3" \$550.00

Hine Mizushima "Holiday Dress-Up Squid" HM02 11.5" x 8.5" x 3" \$550.00

CELEBRATING 5 YEARS OF PLUSHTASTICNESS

DECEMBER 1 - JANUARY 6