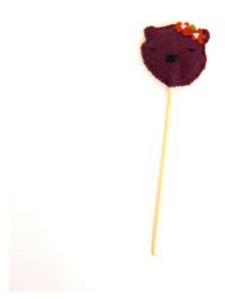

Anna Hrachovec "Berry Twiggins" AH01 13" x 5" x 3" Wood, Wool, Polyester \$95.00

Anna Hrachovec "Citrus Twiggins" AH02 9.5" x 4.5" x 1.5" Wood, Wool, Polyester \$75.00