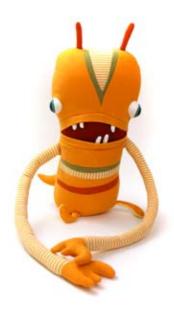

Hine Mizushima "Holiday Dress-Up Octopus" HM01 11.5" x 8.5" x 3" \$550.00

Hine Mizushima "Holiday Dress-Up Squid" HM02 11.5" x 8.5" x 3" \$550.00

CELEBRATING 5 YEARS OF PLUSHTASTICNESS

DECEMBER 1 - JANUARY 6