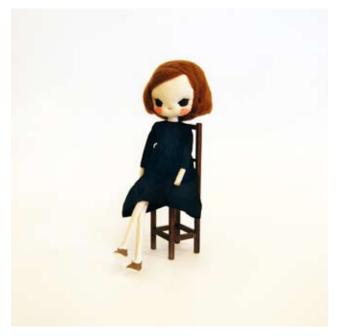

Evengelione
"Audrey Doll" (black dress) EV02
12" tall
\$100.00

#### CELEBRATING 5 YEARS OF PLUSHTASTICNESS

Evengelione
"Audrey Doll" (brown polka dot dress) EV03
12" tall
\$100.00

Evengelione "Audrey Doll" (teal dotted dress) EV04 12" tall \$100.00

Evengelione
"Audrey Doll" (brown patterened dress) EV05
12" tall
\$100.00