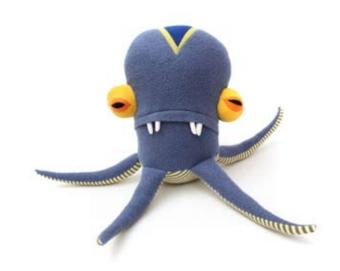

Hine Mizushima "Holiday Dress-Up Octopus" HM01 11.5" x 8.5" x 3" \$550.00

Hine Mizushima "Holiday Dress-Up Squid" HM02 11.5" x 8.5" x 3" \$550.00

CELEBRATING 5 YEARS OF PLUSHTASTICNESS

DECEMBER 1 - JANUARY 6