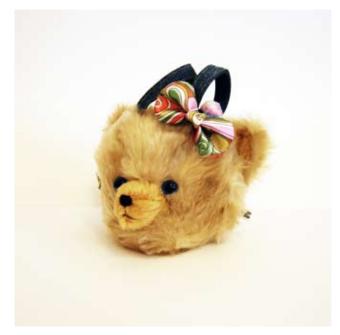

Sweet Cream "Bear Bag" SC05 7" x 6.5" x 5" \$85.00

Sweet Cream "Bear Bag" SC04 7" x 6.5" x 5" \$85.00

The Doll Farm "Butterfly Boy" DF01 13.5" x 8" x 3" \$100.00

EBRAING 5 YEARS OF PLUSHTASTICNESS

The Doll Farm "Gun Head Doll" DF02 17" x 12" x 5" \$180.00